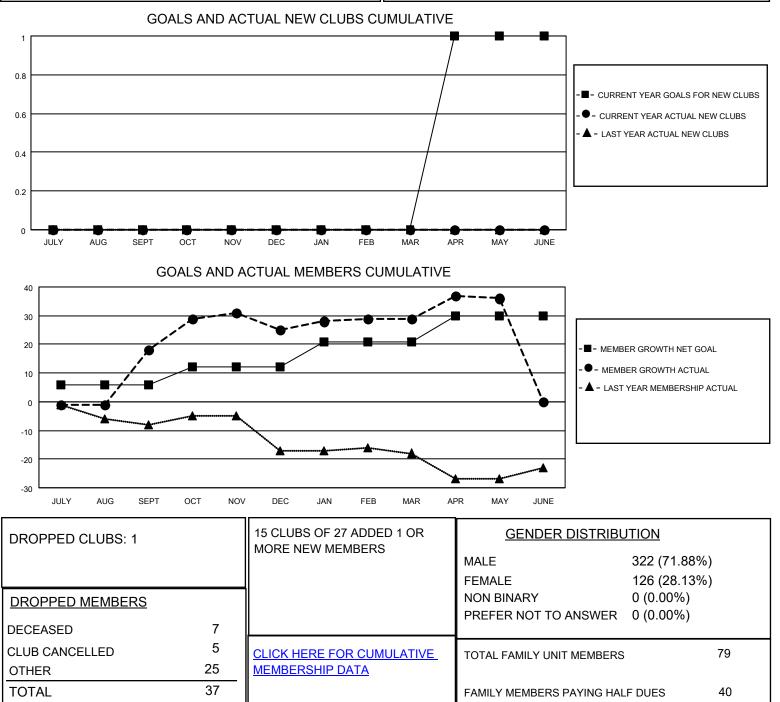

## LOCATION UTAH

District 28 U

Results as of: 5/31/2023

| Clubs                 |               |           |               | Members               |                          |                         |                                                    |
|-----------------------|---------------|-----------|---------------|-----------------------|--------------------------|-------------------------|----------------------------------------------------|
| RESULTS FOR 2022-2023 |               |           |               | RESULTS FOR 2022-2023 |                          |                         |                                                    |
| QUARTER               | NEW CLUB GOAL | NEW CLUBS | DROPPED CLUBS | QUARTER ME            | EMBER GROWTH NET<br>GOAL | MEMBER GROWTH<br>ACTUAL | DROPPED<br>MEMBERS ACTUAL<br>(including transfers) |
| JULY/AUG/SEPT         | 0             | 0         | 0             | JULY/AUG/SEPT         | 6                        | 32                      | 14                                                 |
| OCT/NOV/DEC           | 0             | 0         | 1             | OCT/NOV/DEC           | 6                        | 17                      | 9                                                  |
| JAN/FEB/MAR           | 0             | 0         | 0             | JAN/FEB/MAR           | 9                        | 18                      | 8                                                  |
| APR/MAY/JUNE          | 1             | 0         | 0             | APR/MAY/JUNE          | 9                        | 14                      | 6                                                  |